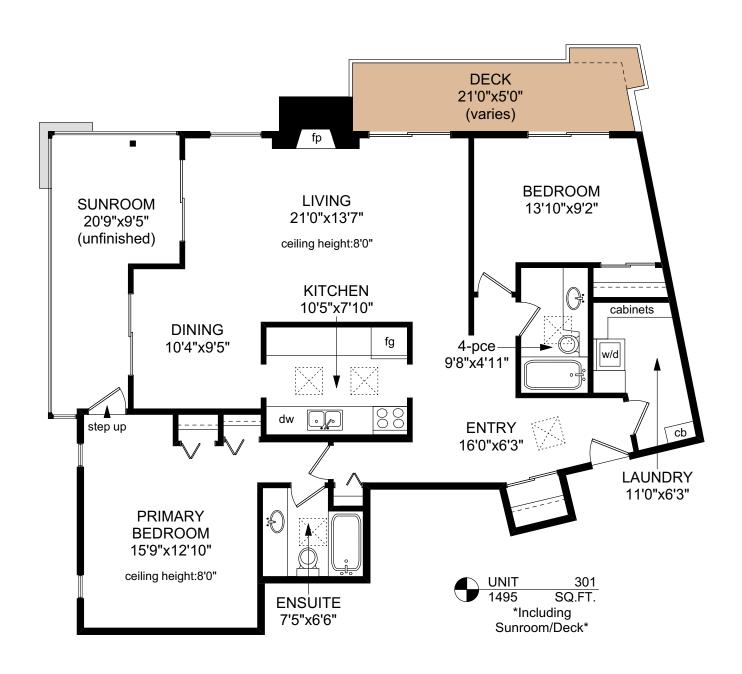

## 301 - 1518 PANDORA AVENUE

NOTE: The room name labels/sizes are for viewing reference only. They are not to be used for calculating total square footage.

\*Strata Total 1,495 Sq.Ft. (Including Sunroom & Deck)\*

|         |          |            | ,       |
|---------|----------|------------|---------|
|         | FINISHED | UNFINISHED | TOTAL   |
|         | SQ. FT.  | SQ. FT.    | SQ. FT. |
| MAIN    | 1218     | 0          | 1218    |
| SUNROOM | 0        | 161        | 161     |
| TOTAL   | 1218     | 161        | 1379    |
| DECK    | 0        | 116        | 116     |
|         |          |            |         |

PREPARED FOR THE EXCLUSIVE USE OF THE NEAL ESTATE TEAM OF RE/MAX ALLIANCE

MEASURED ON: 09/06/21 DRAWING FILE: 18075 afe VICTORIA, B.C. Measure Ph. 883.8894 www.tafemeasure.com